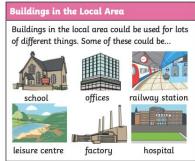

## Sticky Vocabulary

Where do we live in England? Can you remember your house number?

You live in Bristol which is here!

Do you know how many people live in Bristol?

There are 467,099 people!

What might you see in your local area?