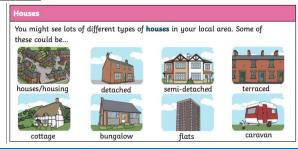

| City        | We live in a city called<br>Bristol.                                 |
|-------------|----------------------------------------------------------------------|
| Country     | We live in a country called England!                                 |
| Direction   | Where something or someone is pointing or moving.                    |
| Landmarks   | An object of a landscape or town that is easily seen and recognised. |
| Environment | The surroundings we<br>live in.                                      |
| Мар         | A specially drawn picture of a place from above.                     |
| House       | A building that people live in.                                      |