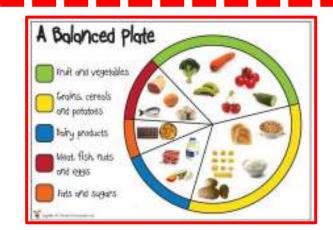

ve 5    |
|          | basic        |
|          | senses.      |
| Human    | Is another   |
|          | word for a   |
|          | person.      |
| Skeleton | An Internal  |
|          | framework    |
|          | of bone      |
|          | supporting   |
|          | the body.    |
| Mammals  | Mammals      |
|          | are animals  |
|          | that         |
|          | breathe air, |
|          | grow hair,   |
|          | fur and      |
|          | feed on      |
|          | their        |
|          | mother's     |
|          | milk as a    |
|          | baby.        |

Do you know how many bones are in your body?

A baby is born with around 270 bones at birth but by adulthood this is around 206 as some bones fuse together!



Term 1 - Super Me! What makes us super?