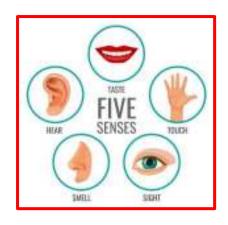

Can you name all of our senses? Where are they on our body?





## Vocabulary:

|          | 1            |
|----------|--------------|
| Senses   | We have 5    |
|          | basic        |
|          | senses.      |
| Human    | Is another   |
|          | word for a   |
|          | person.      |
| Skeleton | An Internal  |
|          | framework    |
|          | of bone      |
|          | supporting   |
|          | the body.    |
| Mammals  | Mammals      |
|          | are animals  |
|          | that         |
|          | breathe air, |
|          | grow hair,   |
|          | fur and      |
|          | feed on      |
|          | their        |
|          | mother's     |
|          | milk as a    |
|          | baby.        |

Do you know how many bones are in your body?

A baby is born with around 270 bones at birth but by adulthoo