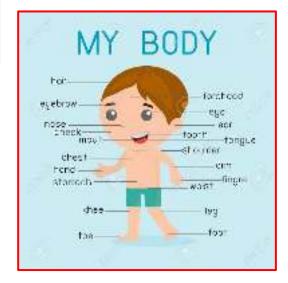

Do you know how many bones are in your body?

A baby is born with around 270 bones at birth but by adulthood this is around 206 as some bones fuse together!

Term 1 - Super Me! What makes us super?