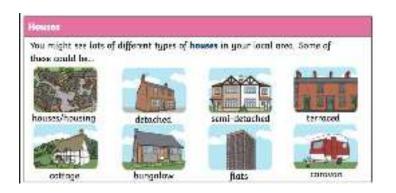

## Vocabulary:

| Country     | We live in a city called Bristol.  We live in a                      |
|-------------|----------------------------------------------------------------------|
| ð           | country called England!                                              |
| Direction   | Where something or someone is pointing or moving.                    |
| Landmarks   | An object of a landscape or town that is easily seen and recognised. |
| Environment | The surroundings we live in.                                         |
| Мар         | A specially drawn picture of a place from above.                     |
| House       | A building that people live in.                                      |