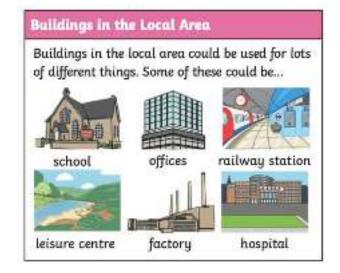

## Vocabulary:

| Country     | We live in a city called Bristol.  We live in a                      |
|-------------|----------------------------------------------------------------------|
| ð           | country called England!                                              |
| Direction   | Where something or someone is pointing or moving.                    |
| Landmarks   | An object of a landscape or town that is easily seen and recognised. |
| Environment | The surroundings we live in.                                         |
| Мар         | A specially drawn picture of a place from above.                     |
| House       | A building that people live in.                                      |