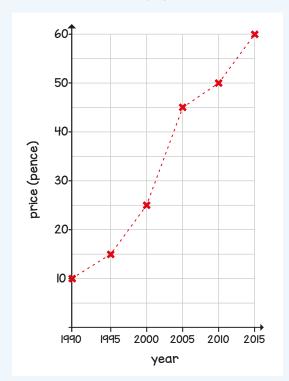

| Year          | 1990 | 1995 | 2000 | 2005     | 2010 | 2015 |
|---------------|------|------|------|----------|------|------|
| Price (pence) | Ю    | 15   | 25   | <u>F</u> | 50   | 60   |

Draw a line graph to show the data.