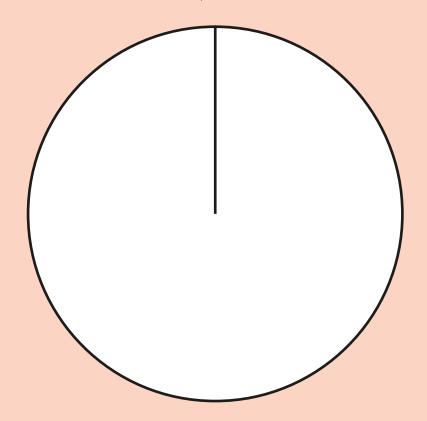

The following week, the mean number of glasses is 10 How many more glasses of water did she drink in the following week?

7

60 people were asked to choose their favourite pizza topping.

Complete the table.

| Topping   | Number of people | Degrees |
|-----------|------------------|---------|
| vegetable | q                | 54      |
| cheese    | 26               |         |
| chicken   | 15               | 90      |
| other     | 10               | 60      |
| Total     | 60               |         |

Show the results in the pie chart.