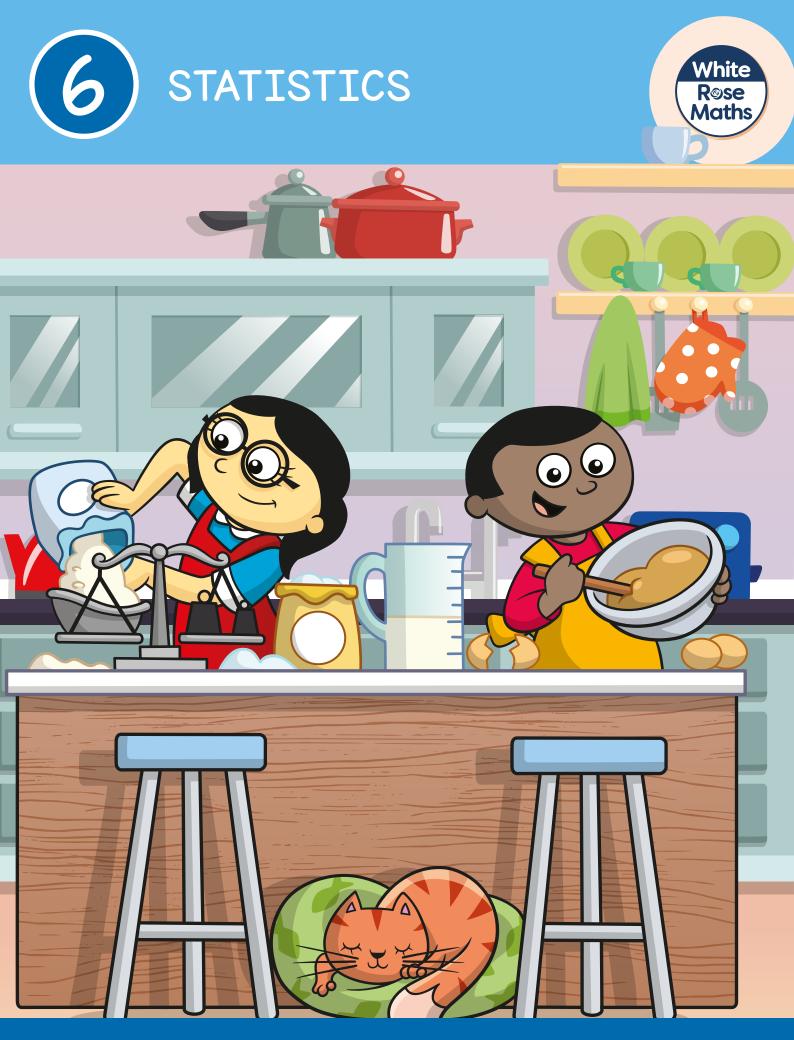

From White Rose Maths schemes for Year 6 Summer Term **BLOCK 2 - STATISTICS** 

The line graph shows the temperature each hour on one day in London.

At what time was the temperature 5°C?

How many degrees warmer was it at 2 pm than at 7 am?

## **Answers**

08:00 II°C

- 3 16 mm
- 4 25% 20% 22 children
- 5 Points correctly plotted and use of a ruler.

6 9 glasses

7 more glasses

| Topping   | Number of people | Degrees |
|-----------|------------------|---------|
| vegetable | q                | 54      |
| cheese    | 26               | 156     |
| chicken   | 15               | 90      |
| other     | 10               | 60      |
| Total     | 60               | 360     |