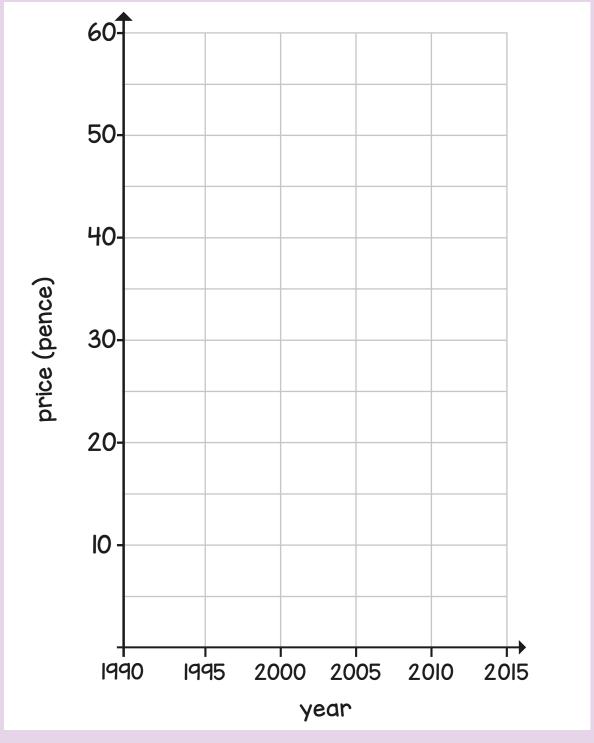

| Year          | 1990 | 1995 | 2000 | 2005     | 2010 | 2015 |
|---------------|------|------|------|----------|------|------|
| Price (pence) | Ю    | 15   | 25   | <u>F</u> | 50   | 60   |

Draw a line graph to show the data.