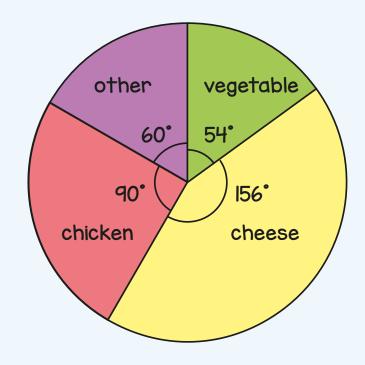

| Topping   | Number of people | Degrees |
|-----------|------------------|---------|
| vegetable | q                | 54      |
| cheese    | 26               |         |
| chicken   | 15               | 90      |
| other     | 10               | 60      |
| Total     | 60               |         |

Show the results in the pie chart.

## **Answers**

08:00 II°C

- 3 16 mm
- 4 25% 20% 22 children
- 5 Points correctly plotted and use of a ruler.

6 9 glasses

7 more glasses

| Topping   | Number of people | Degrees |
|-----------|------------------|---------|
| vegetable | q                | 54      |
| cheese    | 26               | 156     |
| chicken   | 15               | 90      |
| other     | 10               | 60      |
| Total     | 60               | 360     |