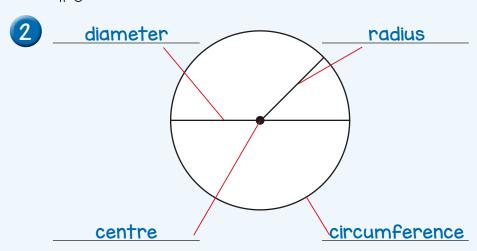

2 Use the word bank to label the parts of the circle.

centre

circumference

diameter

radius

3 A 2 pence coin has a diameter of 32 mm. What is the radius of a 2 pence coin?

40 children were asked where they would like to go for the afternoon. The pie chart shows the results. bowling go karting 55% cinema What percentage of children chose bowling? What percentage of children chose the cinema? How many children want to do go karting?