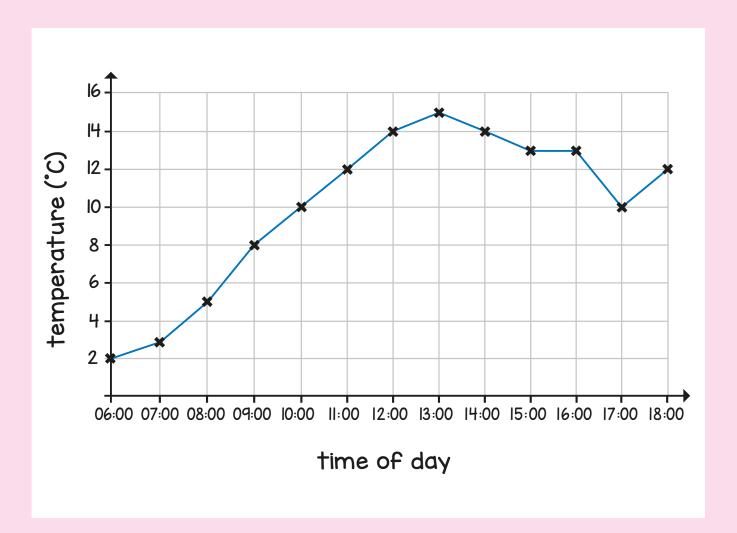

2 Use the word bank to label the parts of the circle.

centre

circumference

diameter

radius

3 A 2 pence coin has a diameter of 32 mm. What is the radius of a 2 pence coin?

40 children were asked where they would like to go for the afternoon. The pie chart shows the results. bowling go karting 55% cinema What percentage of children chose bowling? What percentage of children chose the cinema? How many children want to do go karting?