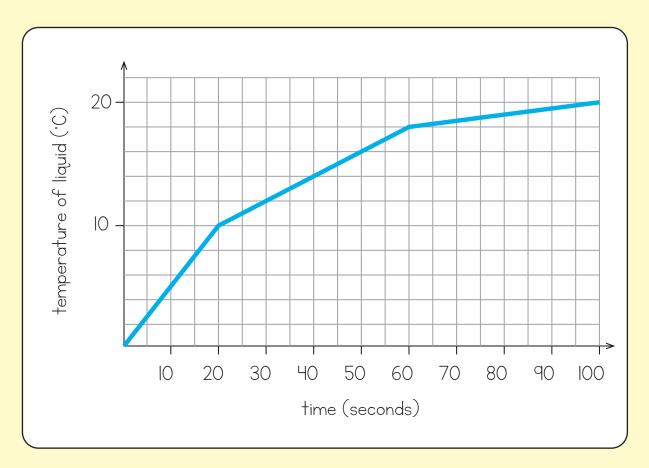

From White Rose Maths schemes for Year 5 Autumn Term **BLOCK 3 - STATISTICS** 

The graph shows the temperature of a liquid as it is heated.

What is the temperature of the liquid after it has been heated for 60 seconds?

.C

How long does it take the liquid to reach 12°C?

By how many degrees has the temperature increased between 50 seconds and 80 seconds?

2 Rosie is running a 400 m race.

It takes her 100 seconds.

- \* After 40 seconds she has run half the distance.
- After 60 seconds she has 80 m still to cover.