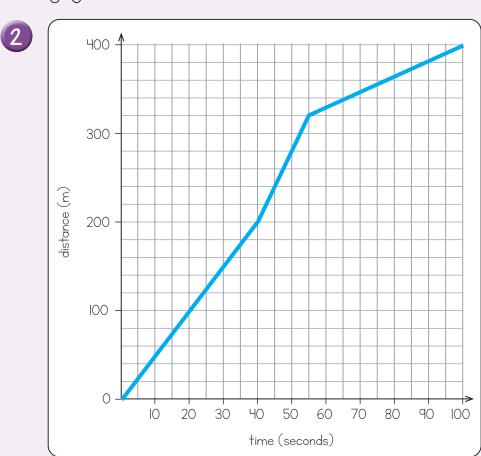

From White Rose Maths schemes for Year 5 Autumn Term **BLOCK 3 - STATISTICS** 

The graph shows the temperature of a liquid as it is heated.

What is the temperature of the liquid after it has been heated for 60 seconds?

.C

How long does it take the liquid to reach 12°C?

By how many degrees has the temperature increased between 50 seconds and 80 seconds?

2 Rosie is running a 400 m race.

It takes her 100 seconds.

- \* After 40 seconds she has run half the distance.
- After 60 seconds she has 80 m still to cover.