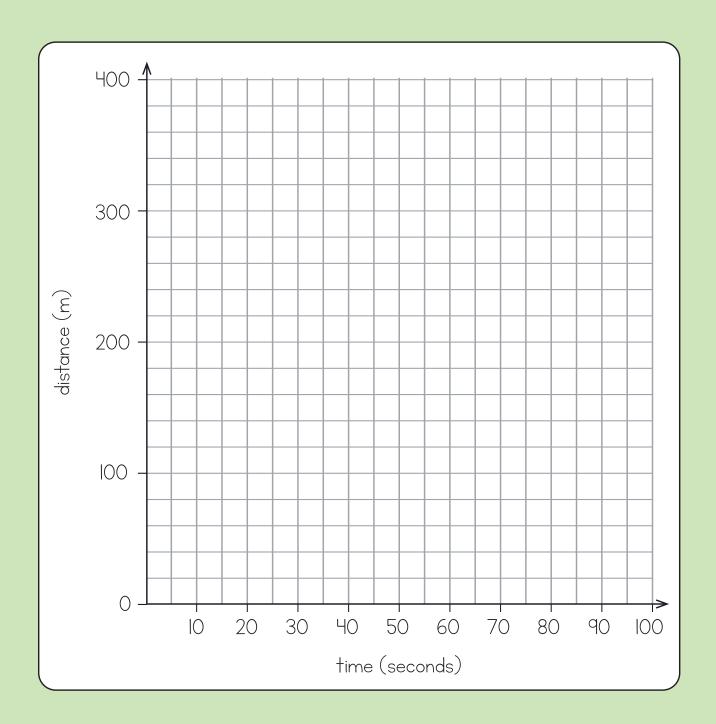

Draw a line graph to show Rosie's race.

3 The table shows the distance in kilometres between some places in the UK.

|       | Bath | Dover | Ely | Leeds | Perth |
|-------|------|-------|-----|-------|-------|
| Bath  | 1    | 337   | 290 | 410   | 720   |
| Dover | 337  | -     | 190 | 330   | 849   |
| Ely   | 290  | 190   | -   | 280   | 640   |
| Leeds | 410  | 330   | 280 | _     | 430   |
| Perth | 720  | 849   | 640 | 430   | -     |