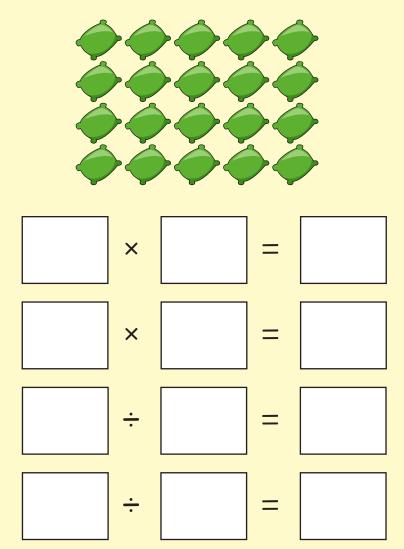

Use the array to complete the number sentences.

2 A shop has 32 apples.

They are put into 4 equal groups.

How many apples are in each group?

3 Work out the calculations.

Use the diagrams to help you.

4 Complete the calculation.