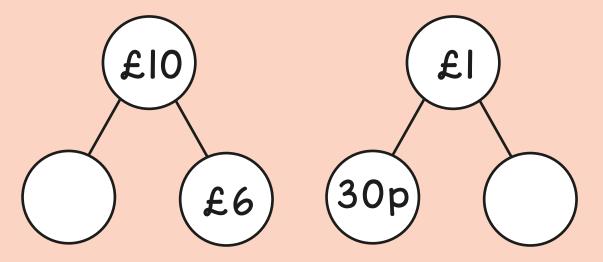

4 Tick coins that make 72p.

A coat costs £63

How much more does the coat cost?

6 Complete the part-whole models.

7 Eva has 80p.

Dora has 16p **more** than Eva.

Circle the coins that Dora has.

8 Ron has 40p in his money box. He has exactly 6 coins.