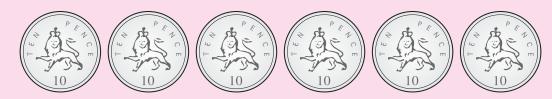

4 Tick coins that make 72p.

A coat costs £63

How much more does the coat cost?

6 Complete the part-whole models.

7 Eva has 80p.

Dora has 16p **more** than Eva.

Circle the coins that Dora has.

8 Ron has 40p in his money box. He has exactly 6 coins.