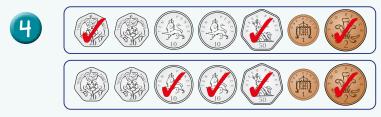

4 Tick coins that make 72p.

A coat costs £63

How much more does the coat cost?

6 Complete the part-whole models.

7 Eva has 80p.

Dora has 16p **more** than Eva.

Circle the coins that Dora has.

8 Ron has 40p in his money box. He has exactly 6 coins.