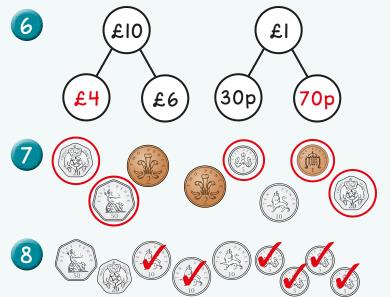

4 Tick coins that make 72p.

A coat costs £63

How much more does the coat cost?

6 Complete the part-whole models.

7 Eva has 80p.

Dora has 16p **more** than Eva.

Circle the coins that Dora has.

8 Ron has 40p in his money box. He has exactly 6 coins.

Tick the coins in Ron's money box.

Here is a cafe price list for sandwiches.

Tommy buys two sandwiches.

The total cost is 68p.

Which two sandwiches does he buy?

\_\_\_\_\_ and \_\_\_\_

Rosie buys an egg sandwich.