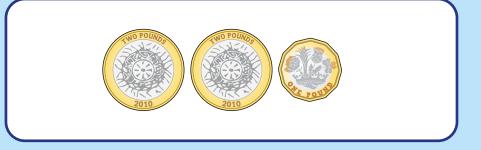

## Ount the money.

2 Dexter has this coin.

Alex has these coins.

Who has the most money?

3 Match the money to the correct amount.

£20

£5

£10