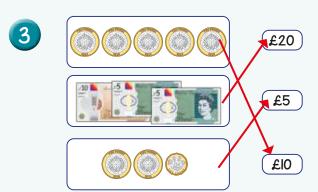

## Ount the money.

2 Dexter has this coin.

Alex has these coins.

Who has the most money?

3 Match the money to the correct amount.

£20

£5

£10